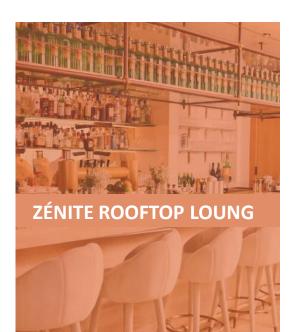

x Ocup.: 2 Adults + 1 Child
2 Twin Beds Accessible: 1 (35 m²) - Max Ocup.: 2 Adults + 1 Child
2 Twin Beds Premium: 25 (35 m²) - Max Ocup.: 2 Adults + 1 Child
1 King Bed Premium: 13 (35m²) - Max Ocup.: 2 Adults + 1 Child
1 King Bed Premium Garden View: 65 (35m²) - Max Ocup.: 2 Adults + 1 Child
1 King Bed Premium Pool View: 11 (35m²) - Max Ocup.: 2 Adults + 1 Child
1 King Bed Premium Sea View: 13 (35m²) - Max Ocup.: 2 Adults + 1 Child
1 King Bed Premium Sea View: 13 (35m²) - Max Ocup.: 2 Adults + 1 Child
1 Bedroom Suite: 7 (61-70m²) - Max Ocup.: 4 Adults or 2 Adults + 2 Children



All rooms and suites are equipped with air conditioning, telephone, hairdryer, safe, LCD-screen TV with cable channels, minibar, coffee machine, kettle and unlimited wi-fi access

## **RESTAURANTS & BARS**









#### BAR - CAFE - MARKET

**KIMPTON** 

The TERRA food and beverage program will be designed and executed to seamlessly mimic the overall environment of the lobby; inviting, stylish, calming, and playful. Guests will be treated to an arrival experience that will set the tone for their entire stay via simply prepared, executed, and presented small plates that provide a glimpse of the other restaurants and bars of the property.





Creating an environment and experience that allows the freshest and most local ingredients shine is the focus of this exercise in culinary restraint.

Sombra's team of experienced chefs will work with fisherman from the region to procure the best seafood of the day and season,

allowing their catch to be the star through preparations that are minimal in their m