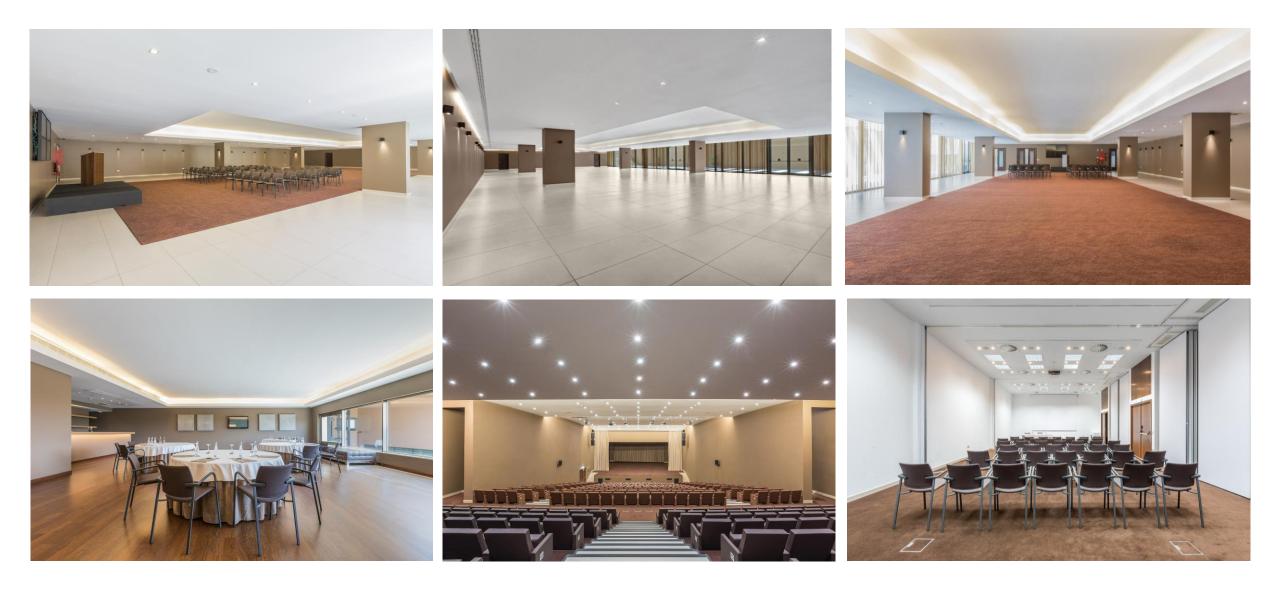

#### **CONGRESS CENTER | Meeting rooms & Auditorium**

| ROOMS                                   | Ì<br>DIMENSIONS (Lx₩xH)    | AREA | HH  | TTH<br>SCHOOL | U  | ', <b>O;</b><br>cabaret | <i>₽</i><br>BANQUET | ∑<br>COCKTAIL |     |
|-----------------------------------------|----------------------------|------|-----|---------------|----|-------------------------|---------------------|---------------|-----|
| FOYER (coffee-break) NL                 | - x - x 2,7 to 3           | 313  | -   | -             | -  | -                       | -                   | 200           | -   |
| PACIFIC — auditorium                    | 30,7 x 12 to 25 x 2,8 to 7 | 410  | 484 | -             | -  | -                       | -                   | -             | -   |
| PERSIAN GULF — multifunctional room NL  | 29,4 x 16,4 x 2,7 to 3,3   | 484  | 400 | 150           | 84 | -                       | 300                 | -             | 250 |
| INDIAN OCEAN — multifunctional rooms 1  | 25 x 4,9 x 3,7             | 177  | 150 | 100           | 66 | -                       | -                   | -             | -   |
| Indian Ocean I                          | 7 x 4,8 x 3,7              | 34,5 | 30  | 18            | 18 | -                       | -                   | -             | -   |
| Indian Ocean II                         | 7,8 x 5 x 3,7              | 39,3 | 30  | 18            | 18 | -                       | -                   | -             | -   |
| Indian Ocean III                        | 7,7 x 4,9 x 3,7            | 84,4 | 30  | 18            | 18 | -                       | -                   | -             | —   |
| Indian Ocean IV                         | 7,6 x 5 x 3,7              | 38,5 | 30  | 18            | 18 | -                       | -                   | -             | -   |
| Indian Ocean V                          | 7,7 x 4,6 x 3,7            | 36   | 30  | 18            | 18 | -                       | -                   | -             | -   |
| ATLANTIC OCEAN - multifunctional room 1 | 25 x 4,9 x 3,7             | 170  | 150 | 100           | 66 | -                       | _                   | -             | -   |
| Atlantic Ocean I                        | 7 x 4,6 x 3,7              | 33   | 30  | 18            | 18 | -                       | -                   | -             | -   |
| Atlantic Ocean II                       | 7 x 4,9 x 3,7              | 35,2 | 30  | 18            | 18 | -                       | -                   | -             | -   |
| Atlantic Ocean III                      | 7 x 5 x 3,7                | 35,7 | 30  | 18            | 18 | -                       | -                   | -             | -   |
| Atlantic Ocean IV                       | 7 x 4,9 x 3,7              | 36   | 30  | 18            | 18 | -                       | -                   | -             | -   |
| Atlantic Ocean V                        | 7 x 4,8 x 3,7              | 34,7 | 40  | 24            | 12 | -                       | -                   | -             | -   |
| ARTIC OCEAN — multifunctional room 1    | 9,8 x 4,7 x 3,7            | 46,9 | 40  | 24            | 12 |                         |                     |               |     |
| ANTARTIC OCEAN - multifunctional room 1 | 9,8 x 4,8 x 3,7            | 47,6 | 40  | 24            | 12 | -                       | -                   | -             | -   |
| RED SEA — multifunctional room          | 6,9 x 6,8 x 3,7            | 46,9 | 45  | 24            | 15 | _                       | -                   | -             | _   |

- Auditorium with capacity for 500 seats
- Scenic lighting
- Simultaneous translations cabins
- $\circ~$  Flat room with 500 sqm and 13  $\,$

multifunctional rooms

- Air conditioning
- $\circ~$  Free Wi-Fi in all rooms and internet connection points
- Outdoor venues for events
- 150 areas indoor parking
- (5 seats for people with reduced mobility)

## **MEETING ROOMS**