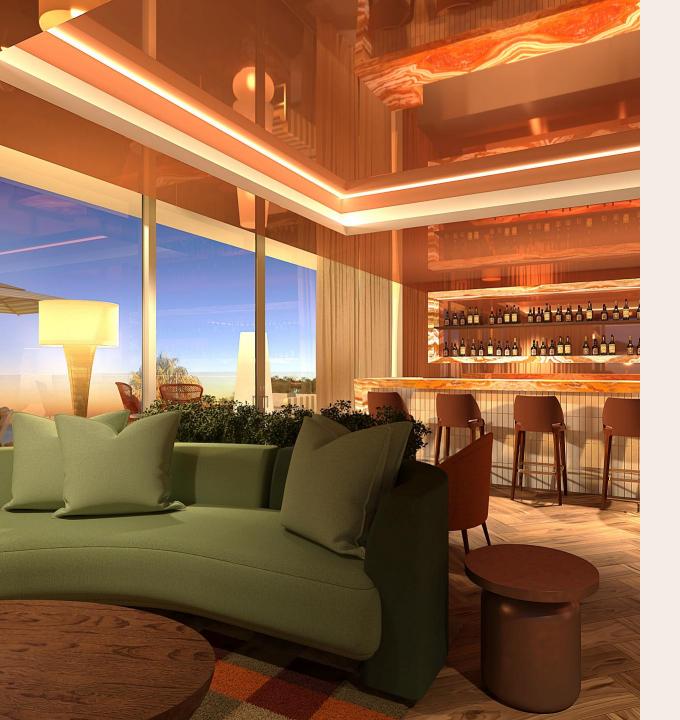

# MARÉS

A modern take on early 1960s jazz culture inspired by the novel and film the talented mr. Ripley, this tasteful, riviera-inspired bar and lounge evokes feelings of another time and place. Capturing the inherent sensuality and glamour of the mediterranean coast and the era, this nostalgic bar moves gracefully from day to night, allowing guests to be transported by the highest quality spirits, cocktails, and the most picturesque views on the property.

> ROOFTOP LOUNGE ZÉNITE