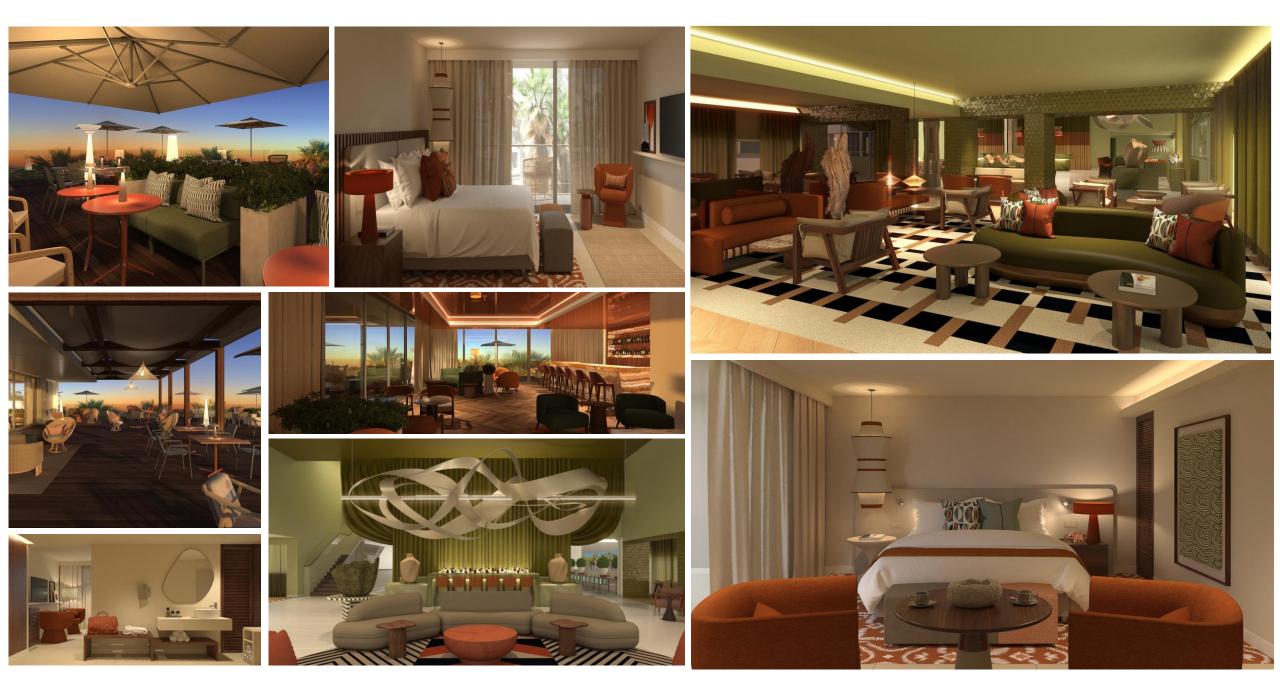

## **RESTAURANTS & BARS**

#### BAR - CAFE - MARKET

**KIMPTON** 

The TERRA food and beverage program will be designed and executed to seamlessly mimic the overall environment of the lobby; inviting, stylish, calming, and playful. Guests will be treated to an arrival experience that will set the tone for their entire stay via simply prepared, executed, and presented small plates that provide a glimpse of the other restaurants and bars of the property.

# MARÉS

A modern take on early 1960s jazz culture inspired by the novel and film the talented mr. Ripley, this tasteful, riviera-inspired bar and lounge evokes feelings of another time and place. Capturing the inherent sensuality and glamour of the mediterranean coast and the era, this nostalgic bar moves gracefully from day to night, allowing guests to be transported by the highest quality spirits, cocktails, and the most picturesque views on the property.

> ROOFTOP LOUNGE ZÉNITE