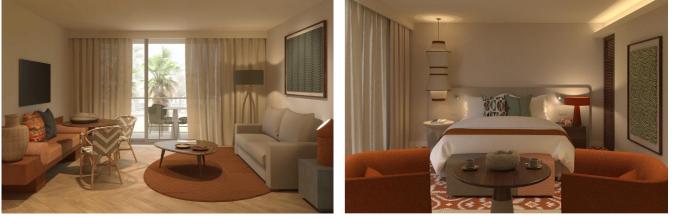

## ACCOMMODATION

#### 149 Bedrooms and suites

2 Twin Beds Essential: 14 (30 m²) - Max Ocup.: 2 Adults + 1 Child
2 Twin Beds Accessible: 1 (35 m²) - Max Ocup.: 2 Adults + 1 Child
2 Twin Beds Premium: 25 (35 m²) - Max Ocup.: 2 Adults + 1 Child
1 King Bed Premium: 13 (35m²) - Max Ocup.: 2 Adults + 1 Child
1 King Bed Premium Garden View: 65 (35m²) - Max Ocup.: 2 Adults + 1 Child
1 King Bed Premium Pool View: 11 (35m²) - Max Ocup.: 2 Adults + 1 Child
1 King Bed Premium Sea View: 13 (35m²) - Max Ocup.: 2 Adults + 1 Child
1 King Bed Premium Sea View: 13 (35m²) - Max Ocup.: 2 Adults + 1 Child
1 Bedroom Suite: 7 (61-70m²) - Max Ocup.: 4 Adults or 2 Adults + 2 Children

All rooms and suites are equipped with air conditioning, telephone, hairdryer, safe, LCD-screen TV with cable channels, minibar, coffee machine, kettle and unlimited wi-fi access