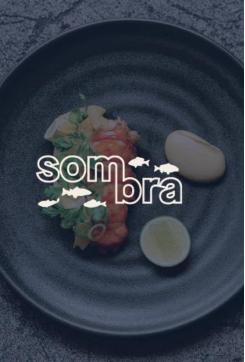

Creating an environment and experience that allows the freshest and most local ingredients shine is the focus of this exercise in culinary restraint.

Sombra's team of experienced chefs will work with fisherman from the region to procure the best seafood of the day and season,

allowing their catch to be the star through preparations that are minimal in their methods.

Drawing inspiration from portugal's varied terrain and its position as the gateway to the mediterranean, marés will see mediterranean cuisine through a portuguese lens. Conceptually, the food and beverage program will adhere to a garden-meets-the-sea ethos through fresh, market-driven ingredients prepared and presented with a wide array of local ingredients as well as spanish, french, italian, greek, turkey, as well some subtle north african influence.