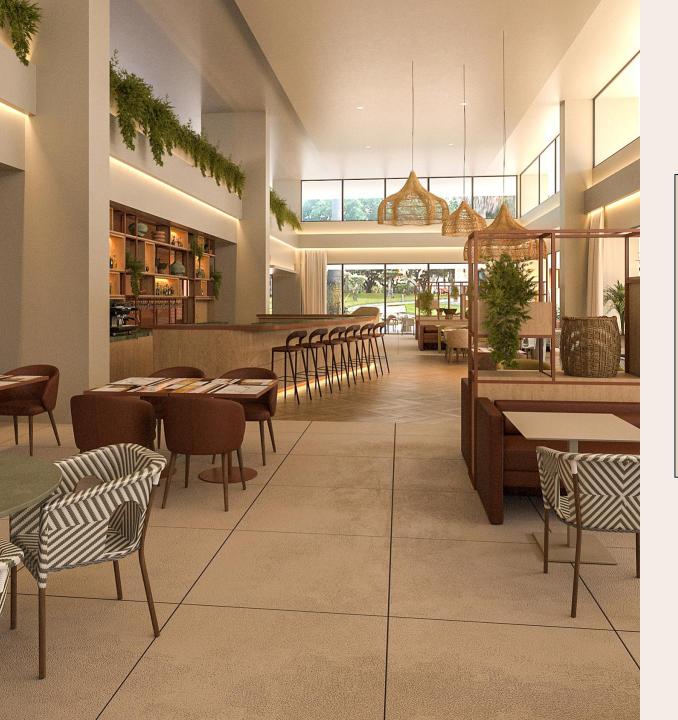

## **RESTAURANTS & BARS**

#### BAR - CAFE - MARKET

**KIMPTON** 

The TERRA food and beverage program will be designed and executed to seamlessly mimic the overall environment of the lobby; inviting, stylish, calming, and playful. Guests will be treated to an arrival experience that will set the tone for their entire stay via simply prepared, executed, and presented small plates that provide a glimpse of the other restaurants and bars of the property.