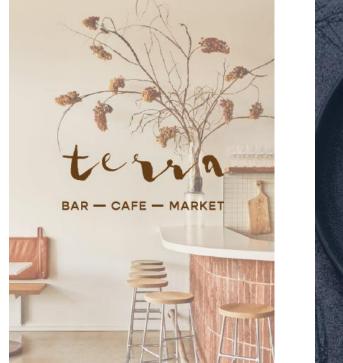

#### BAR - CAFE - MARKET

**KIMPTON** 

The TERRA food and beverage program will be designed and executed to seamlessly mimic the overall environment of the lobby; inviting, stylish, calming, and playful. Guests will be treated to an arrival experience that will set the tone for their entire stay via simply prepared, executed, and presented small plates that provide a glimpse of the other restaurants and bars of the property.