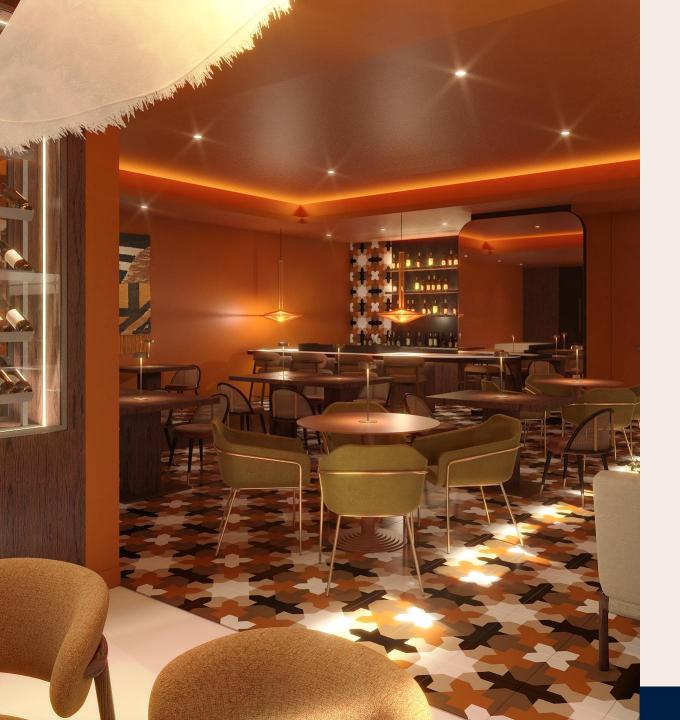

## **RESTAURANTS & BARS**

#### BAR - CAFE - MARKET

**KIMPTON** 

The TERRA food and beverage program will be designed and executed to seamlessly mimic the overall environment of the lobby; inviting, stylish, calming, and playful. Guests will be treated to an arrival experience that will set the tone for their entire stay via simply prepared, executed, and presented small plates that provide a glimpse of the other restaurants and bars of the property.