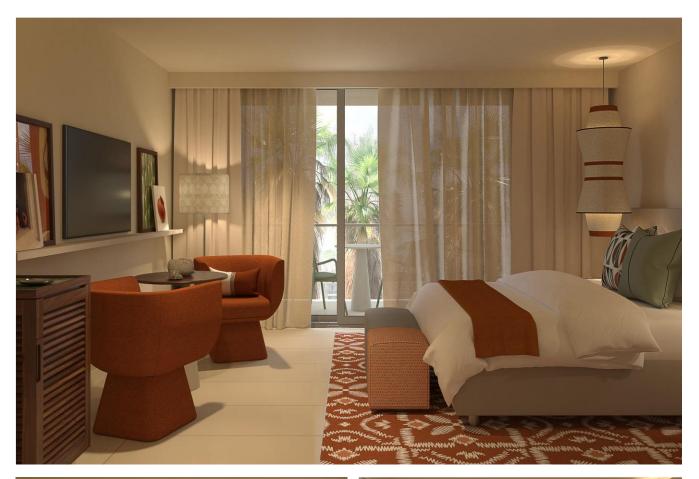

#### 149 Bedrooms and suites

2 Twin Beds Essential: 14 (30 m²) - Max Ocup.: 2 Adults + 1 Child
2 Twin Beds Accessible: 1 (35 m²) - Max Ocup.: 2 Adults + 1 Child
2 Twin Beds Premium: 25 (35 m²) - Max Ocup.: 2 Adults + 1 Child
1 King Bed Premium: 13 (35m²) - Max Ocup.: 2 Adults + 1 Child
1 King Bed Premium Garden View: 65 (35m²) - Max Ocup.: 2 Adults + 1 Child
1 King Bed Premium Pool View: 11 (35m²) - Max Ocup.: 2 Adults + 1 Child
1 King Bed Premium Sea View: 13 (35m²) - Max Ocup.: 2 Adults + 1 Child
1 King Bed Premium Sea View: 13 (35m²) - Max Ocup.: 2 Adults + 1 Child
1 Bedroom Suite: 7 (61-70m²) - Max Ocup.: 4 Adults or 2 Adults + 2 Children

All rooms and suites are equipped with air conditioning, telephone, hairdryer, safe, LCD-screen TV with cable channels, minibar, coffee machine, kettle and unlimited wi-fi access