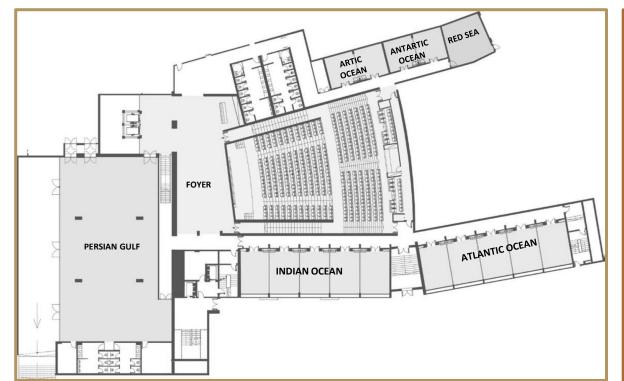

#### **CONGRESS CENTER | Meeting rooms & Auditorium**

| ROOMS                                   | Ì<br>DIMENSIONS (Lx₩xH)    | AREA | HH  | TTH<br>SCHOOL | U  | ', <b>O;</b><br>cabaret | <i>₽</i><br>BANQUET | ∑<br>COCKTAIL |     |
|-----------------------------------------|----------------------------|------|-----|---------------|----|-------------------------|---------------------|---------------|-----|
| FOYER (coffee-break) NL                 | - x - x 2,7 to 3           | 313  | -   | -             | -  | -                       | -                   | 200           | -   |
| PACIFIC — auditorium                    | 30,7 x 12 to 25 x 2,8 to 7 | 410  | 484 | -             | -  | -                       | -                   | -             | -   |
| PERSIAN GULF — multifunctional room NL  | 29,4 x 16,4 x 2,7 to 3,3   | 484  | 400 | 150           | 84 | -                       | 300                 | -             | 250 |
| INDIAN OCEAN — multifunctional rooms 1  | 25 x 4,9 x 3,7             | 177  | 150 | 100           | 66 | -                       | -                   | -             | -   |
| Indian Ocean I                          | 7 x 4,8 x 3,7              | 34,5 | 30  | 18            | 18 | -                       | -                   | -             | -   |
| Indian Ocean II                         | 7,8 x 5 x 3,7              | 39,3 | 30  | 18            | 18 | -                       | -                   | -             | -   |
| Indian Ocean III                        | 7,7 x 4,9 x 3,7            | 84,4 | 30  | 18            | 18 | -                       | -                   | -             | —   |
| Indian Ocean IV                         | 7,6 x 5 x 3,7              | 38,5 | 30  | 18            | 18 | -                       | -                   | -             | -   |
| Indian Ocean V                          | 7,7 x 4,6 x 3,7            | 36   | 30  | 18            | 18 | -                       | -                   | -             | -   |
| ATLANTIC OCEAN - multifunctional room 1 | 25 x 4,9 x 3,7             | 170  | 150 | 100           | 66 | -                       | _                   | -             | -   |
| Atlantic Ocean I                        | 7 x 4,6 x 3,7              | 33   | 30  | 18            | 18 | -                       | -                   | -             | -   |
| Atlantic Ocean II                       | 7 x 4,9 x 3,7              | 35,2 | 30  | 18            | 18 | -                       | -                   | -             | -   |
| Atlantic Ocean III                      | 7 x 5 x 3,7                | 35,7 | 30  | 18            | 18 | -                       | -                   | -             | -   |
| Atlantic Ocean IV                       | 7 x 4,9 x 3,7              | 36   | 30  | 18            | 18 | -                       | -                   | -             | -   |
| Atlantic Ocean V                        | 7 x 4,8 x 3,7              | 34,7 | 40  | 24            | 12 | -                       | -                   | -             | -   |
| ARTIC OCEAN — multifunctional room 1    | 9,8 x 4,7 x 3,7            | 46,9 | 40  | 24            | 12 |                         |                     |               |     |
| ANTARTIC OCEAN - multifunctional room 1 | 9,8 x 4,8 x 3,7            | 47,6 | 40  | 24            | 12 | -                       | -                   | -             | -   |
| RED SEA — multifunctional room          | 6,9 x 6,8 x 3,7            | 46,9 | 45  | 24            | 15 | _                       | -                   | -             | _   |

- Auditorium with capacity for 500 seats
- Scenic lighting
- Simultaneous translations cabins
- $\circ~$  Flat room with 500 sqm and 13  $\,$

multifunctional rooms

- Air conditioning
- $\circ~$  Free Wi-Fi in all rooms and internet connection points
- Outdoor venues for events
- 150 areas indoor parking
- (5 seats for people with reduced mobility)

## **MEETING ROOMS**