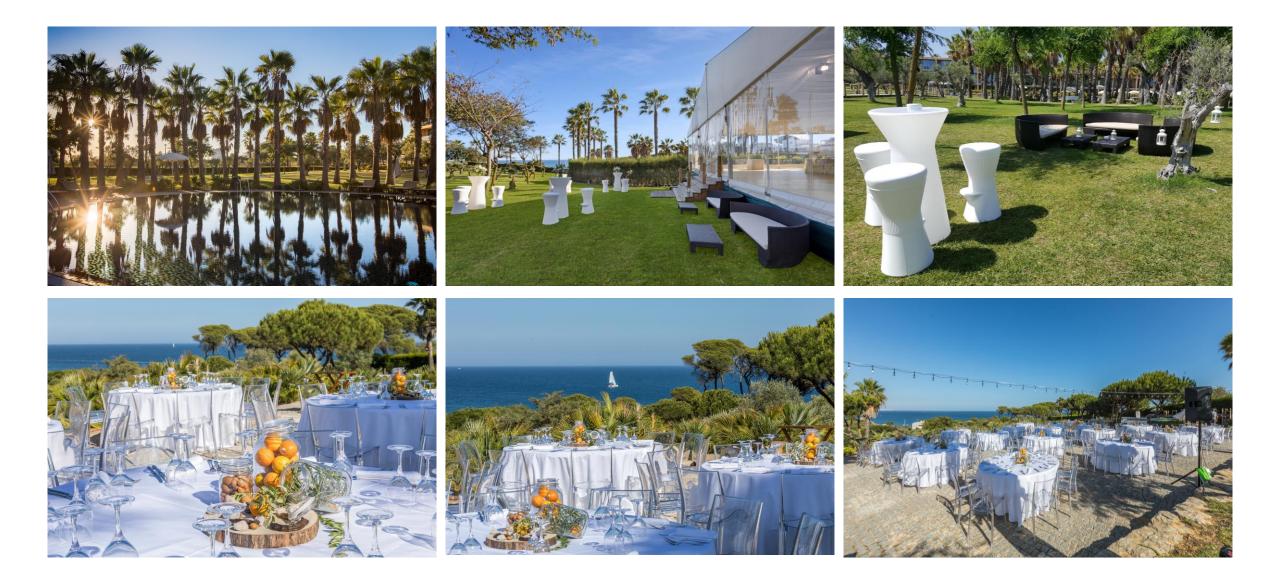

|               |     |
| ANTARTIC OCEAN - multifunctional room 1 | 9,8 x 4,8 x 3,7            | 47,6 | 40  | 24            | 12 | -                       | -                   | -             | -   |
| RED SEA — multifunctional room          | 6,9 x 6,8 x 3,7            | 46,9 | 45  | 24            | 15 | _                       | -                   | -             | _   |

- Auditorium with capacity for 500 seats
- Scenic lighting
- Simultaneous translations cabins
- $\circ~$  Flat room with 500 sqm and 13  $\,$

multifunctional rooms

- Air conditioning
- $\circ~$  Free Wi-Fi in all rooms and internet connection points
- Outdoor venues for events
- 150 areas indoor parking
- (5 seats for people with reduced mobility)

## **MEETING ROOMS**



## **OUTSIDE VENUES**